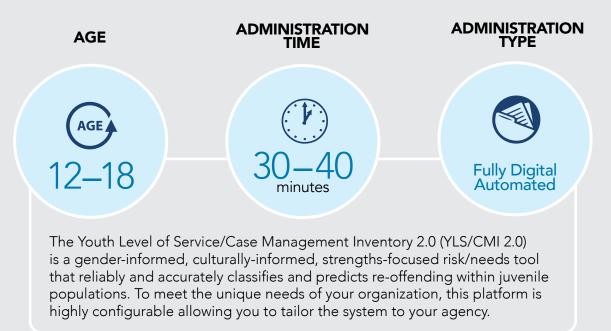

# The YLS/CMI 2.0 Assessment and Case Management Platform

#### Benefits of the YLS/CMI 2.0 Assessment and Case Management Platform

- Highly configurable dashboards to help users better understand their organization
- Off the shelf customizable goals, interventions, reports, and case management module with ability to track clients through treatment
- Better manage caseloads and caseplans with full visibility into a users workload
- Ability to manage user access and seamlessly transfer clients from one user to another and from one institution to another
- Access available through all web browsers or fully integrated into any case management system
- Real time risk calculator increases assessment transparency and the evaluator's understanding of the assessment results
- Accessible from a computer, Android, or iOS tablet