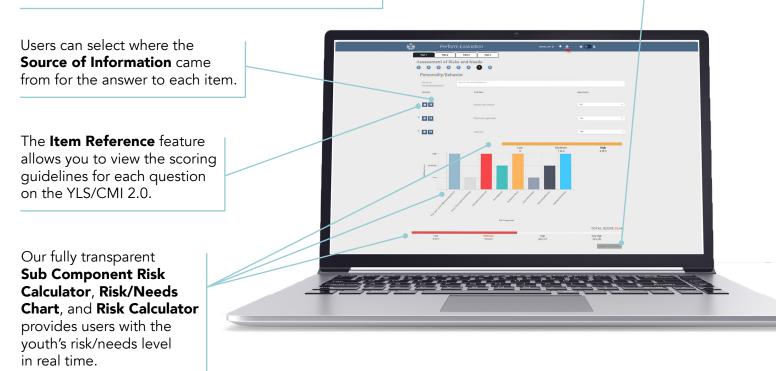

## Features

#### YLS/CMI 2.0 Assessment Section

The **Save and Resume** feature allows you to fill in the information you have for the assessment and at a later time add additional data as it becomes available.

Generate **automated reports** with the click of a button.

#### YLS/CMI 2.0 Case Management Section

| > 👶<br>#<br>4<br>\$.1 Crimin                                                                                                                              | Client<br>nogenic Need           |                                                            |                                                                                                                                                                                                                                                                                                                                                                                                                                                                                                                                                                                                                                                                                                                                                                                                                                                                                                                                                                                                                                                                                                                                                                                                                                                                                                                                                                                                                                                                                                                                                                                                                                                                                                                                                                                                                                                                                                                                                                                                                                                                                                                                                                                                                                                                                                        | CASE MANAGEMEN | ٥،                                                                                                                 |                                                                   |                                                                                            | /           | Fully automated case plan system<br>that pre populates custom<br><b>Interventions</b> and <b>Goals</b> based on<br>assessment results. |
|-----------------------------------------------------------------------------------------------------------------------------------------------------------|----------------------------------|------------------------------------------------------------|--------------------------------------------------------------------------------------------------------------------------------------------------------------------------------------------------------------------------------------------------------------------------------------------------------------------------------------------------------------------------------------------------------------------------------------------------------------------------------------------------------------------------------------------------------------------------------------------------------------------------------------------------------------------------------------------------------------------------------------------------------------------------------------------------------------------------------------------------------------------------------------------------------------------------------------------------------------------------------------------------------------------------------------------------------------------------------------------------------------------------------------------------------------------------------------------------------------------------------------------------------------------------------------------------------------------------------------------------------------------------------------------------------------------------------------------------------------------------------------------------------------------------------------------------------------------------------------------------------------------------------------------------------------------------------------------------------------------------------------------------------------------------------------------------------------------------------------------------------------------------------------------------------------------------------------------------------------------------------------------------------------------------------------------------------------------------------------------------------------------------------------------------------------------------------------------------------------------------------------------------------------------------------------------------------|----------------|--------------------------------------------------------------------------------------------------------------------|-------------------------------------------------------------------|--------------------------------------------------------------------------------------------|-------------|----------------------------------------------------------------------------------------------------------------------------------------|
| Contribuques N<br>Escuertory Ent<br>Subdatica Aber<br>Laiener Discos<br>Pare National<br>Attudes Offer<br>Attudes Offer<br>Bansper page<br>5.1 Criminogen | > List                           | Riss Invol<br>High<br>High<br>High<br>High<br>High<br>High | bor Contrast total performance and another total<br>monitore total performance and another total<br>monitore and another total total<br>monitore and another total total<br>to the space and another total<br>to the space and another total<br>total monitore another total<br>total<br>monitore and total total<br>total<br>monitore and total<br>total<br>monitore another total<br>monitore and total<br>total<br>monitore another total<br>monitore anoth |                | The fam<br>4 year<br>1 year<br>4 year<br>4 years<br>3 years<br>4 years<br>4 years<br>6 years<br>6 years<br>6 years | intensity<br>Daily<br>Westly<br>Daily<br>Meanly<br>Daily<br>Daily | Dalls<br>GUI07/2019<br>GUI07/2019<br>GUI072/2019<br>GUI72/2019<br>GUI72/2019<br>GUI72/2019 | KOTEM KOTEM | Add Items specific to the individual<br>and track the youth's treatment in<br>the <b>Progress Records</b> section.                     |
| Cole<br>Substance Toy<br>Substance Acou<br>Lanard Research<br>Per Rebitions<br>Atthutes Orient                                                            | ne<br>ation<br>stance/ Parenting |                                                            | 2 1                                                                                                                                                                                                                                                                                                                                                                                                                                                                                                                                                                                                                                                                                                                                                                                                                                                                                                                                                                                                                                                                                                                                                                                                                                                                                                                                                                                                                                                                                                                                                                                                                                                                                                                                                                                                                                                                                                                                                                                                                                                                                                                                                                                                                                                                                                    |                |                                                                                                                    |                                                                   | Actors                                                                                     |             |                                                                                                                                        |