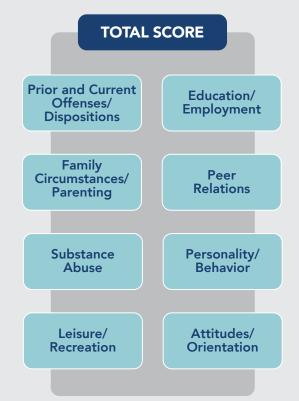

#### Benefits of the YLS/CMI 2.0 Assessment and Case Management Platform

- Highly configurable dashboards to help users better understand their organization
- Off the shelf customizable goals, interventions, reports, and case management module with ability to track clients through treatment
- Better manage caseloads and caseplans with full visibility into a users workload
- Ability to manage user access and seamlessly transfer clients from one user to another and from one institution to another
- Access available through all web browsers or fully integrated into any case management system
- Real time risk calculator increases assessment transparency and the evaluator's understanding of the assessment results
- Accessible from a computer, Android, or iOS tablet

## Key Areas Measured



## Features

#### YLS/CMI 2.0 Assessment Section

The **Save and Resume** feature allows you to fill in the information you have for the assessment and at a later time add additional data as it becomes available.

Generate **automated reports** with the click of a button.



#### YLS/CMI 2.0 Case Management Section

| > 👶<br>#<br>4<br>\$.1 Crimin                                                                                                                              | Client<br>nogenic Need           |                                                            |